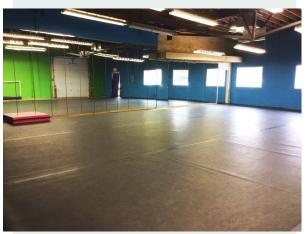

# RENT OUR FACILITIES

Dancer's Edge offers event rental space for private and public functions throughout the year. Our wonderful facility offers a choice of two studio rental spaces varying in size. These spaces are excellent locations for meetings, training sessions, workshops, wedding receptions, retirement parties, social gatherings and more.